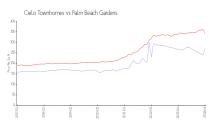

#### **Market Information**

Cielo Townhomes: \$273/sq. ft. Palm Beach Gardens: \$342/sq. ft.

Palm Beach Gardens: \$342/sq. ft. Palm Beach: \$475/sq. ft.