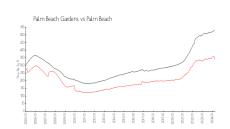

#### **Market Information**

Cielo Townhomes: \$273/sq. ft. Palm Beach Gardens: \$342/sq. ft.

Palm Beach Gardens: \$342/sq. ft. Palm Beach: \$475/sq. ft.