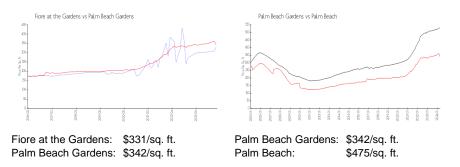

#### **Inventory for Sale**

| Fiore at the Gardens | 1% |
|----------------------|----|
| Palm Beach Gardens   | 2% |
| Palm Beach           | 3% |

### Avg. Time to Close Over Last 12 Months

| Fiore at the Gardens | 37 days |
|----------------------|---------|
| Palm Beach Gardens   | 47 days |
| Palm Beach           | 56 days |