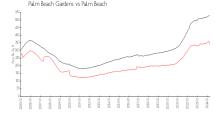

### **Market Information**

Hampton Cay: \$293/sq. ft. Palm Beach Gardens: \$342/sq. ft.

Palm Beach Gardens: \$342/sq. ft. Palm Beach: \$475/sq. ft.