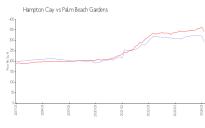

### **Market Information**

Hampton Cay: \$293/sq. ft. Palm Beach Gardens: \$342/sq. ft.

Palm Beach Gardens: \$342/sq. ft. Palm Beach: \$475/sq. ft.