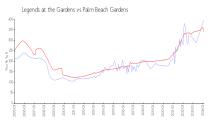

#### **Market Information**

Legends at the \$395/sq. ft.

Palm Beach Gardens: \$342/sq. ft.

Palm Beach Gardens vs Palm Beach

Palm Beach Gardens: \$342/sq. ft.

Palm Beach: \$475/sq. ft.