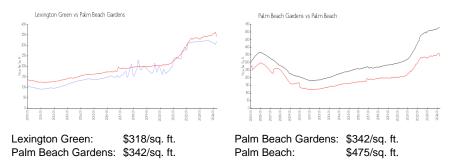

## **Market Information**

## Inventory for Sale

| Lexington Green    | 1% |
|--------------------|----|
| Palm Beach Gardens | 2% |
| Palm Beach         | 3% |

## Avg. Time to Close Over Last 12 Months

| Lexington Green    | 95 days |
|--------------------|---------|
| Palm Beach Gardens | 47 days |
| Palm Beach         | 56 days |