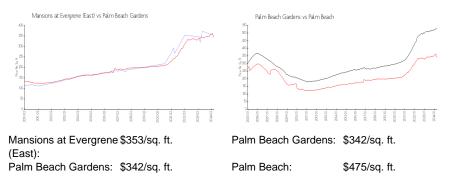

# Mansions at Evergrene (East)

102-226 Evergrene Pkwy, Palm Beach Gardens, FL, Palm Beach 33410

## **Building Information**

| Number of units:                         |
|------------------------------------------|
| Number of active listings for rent:      |
| Number of active listings for sale:      |
| Building inventory for sale:             |
| Number of sales over the last 12 months: |
| Number of sales over the last 6 months:  |
| Number of sales over the last 3 months:  |
|                                          |



Built in 2002 - 63 units - 2 floors

#### **Market Information**



1 0 0

### **Inventory for Sale**

| Mansions at Evergrene (East) | 3% |
|------------------------------|----|
| Palm Beach Gardens           | 2% |
| Palm Beach                   | 3% |

#### Avg. Time to Close Over Last 12 Months

| Mansions at Evergrene (East) | 55 days |
|------------------------------|---------|
| Palm Beach Gardens           | 47 days |
| Palm Beach                   | 56 days |