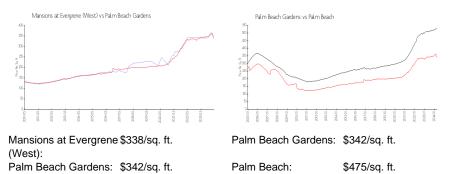

# Mansions at Evergrene (West)

101-237 Evergrene Pkwy, Palm Beach Gardens, FL, Palm Beach 33410

# **Building Information**

| Number of units:                         |
|------------------------------------------|
| Number of active listings for rent:      |
| Number of active listings for sale:      |
| Building inventory for sale:             |
| Number of sales over the last 12 months: |
| Number of sales over the last 6 months:  |
| Number of sales over the last 3 months:  |
|                                          |



Built in 2004 - 68 units - 2 floors

## **Market Information**



10 4 4

### **Inventory for Sale**

| Mansions at Evergrene (West) | 1% |
|------------------------------|----|
| Palm Beach Gardens           | 2% |
| Palm Beach                   | 3% |

### Avg. Time to Close Over Last 12 Months

| Mansions at Evergrene (West) | 47 days |
|------------------------------|---------|
| Palm Beach Gardens           | 47 days |
| Palm Beach                   | 56 days |