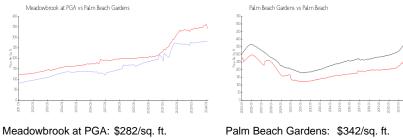

#### **Market Information**

Palm Beach Gardens: \$342/sq. ft.

# 2005-01 2006-01 2008-01 2008-01 2008-01 2008-01 2004-01 2008-01 2008-01 2008-01 2009-01 2008-01 2009-01 2009-01 2009-01 2009-01 2009-01 2009-01 2009-01 2009-01 2009-01 2009-01 2009-01 2009-01 2009-01 2009-01 2009-01 2009-01 2009-01 2009-01 2009-01 2009-01 2009-01 2009-01 2009-01 2009-01 2009-01 2009-01 2009-01 2009-01 2009-01 2009-01 2009-01 2009-01 2009-01 2009-01 2009-01 2009-01 2009-01 2009-01 2009-01 2009-01 2009-01 2009-01 2009-01 2009-01 2009-01 2009-01 2009-01 2009-01 2009-01 2009-01 2009-01 2009-01 2009-01 2009-01 2009-01 2009-01 2009-01 2009-01 2009-01 2009-01 2009-01 2009-01 2009-01 2009-01 2009-01 2009-01 2009-01 2009-01 2009-01 2009-01 2009-01 2009-01 2009-01 2009-01 2009-01 2009-01 2009-01 2009-01 2009-01 2009-01 2009-01 2009-01 2009-01 2009-01 2009-01 2009-01 2009-01 2009-01 2009-01 2009-01 2009-01 2009-01 2009-01 2009-01 2009-01 2009-01 2009-01 2009-01 2009-01 2009-01 2009-01 2009-01 2009-01 2009-01 2009-01 2009-01 2009-01 2009-01 2009-01 2009-01 2009-01 2009-01 2009-01 2009-01 2009-01 2009-01 2009-01 2009-01 2009-01 2009-01 2009-01 2009-01 2009-01 2009-01 2009-01 2009-01 2009-01 2009-01 2009-01 2009-01 2009-01 2009-01 2009-01 2009-01 2009-01 2009-01 2009-01 2009-01 2009-01 2009-01 2009-01 2009-01 2009-01 2009-01 2009-01 2009-01 2009-01 2009-01 2009-01 2009-01 2009-01 2009-01 2009-01 2009-01 2009-01 2009-01 2009-01 2009-01 2009-01 2009-01 2009-01 2009-01 2009-01 2009-01 2009-01 2009-01 2009-01 2009-01 2009-01 2009-01 2009-01 2009-01 2009-01 2009-01 2009-01 2009-01 2009-01 2009-01 2009-01 2009-01 2009-01 2009-01 2009-01 2009-01 2009-01 2009-01 2009-01 2009-01 2009-01 2009-01 2009-01 2009-01 2009-01 2009-01 2009-01 2009-01 2009-01 2009-01 2009-01 2009-01 2009-01 2009-01 2009-01 2009-01 2009-01 2009-01 2009-01 2009-01 2009-01 2009-01 2009-01 2009-01 2009-01 2009-01 2009-01 2009-01 2009-01 2009-01 2009-01 2009-01 2009-01 2009-01 2009-01 2009-01 2009-01 2009-01 2009-01 2009-01 2009-01 2009-01 2009-01 2009-01 2009-01 2009-01 2009-01 2009-01 2009-01 2009-01 2009-01 2009-01 2009-01 2009-01 2009-01 2009-0 Palm Beach: \$475/sq. ft.