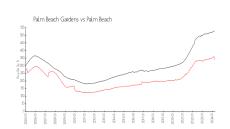

### **Market Information**

Paloma: \$311/sq. ft. Palm Beach Gardens: \$342/sq. ft.

Palm Beach Gardens: \$342/sq. ft. Palm Beach: \$475/sq. ft.