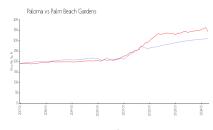

### **Market Information**

Paloma: \$311/sq. ft. Palm Beach Gardens: \$342/sq. ft.

Palm Beach Gardens: \$342/sq. ft. Palm Beach: \$475/sq. ft.