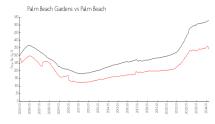

### **Market Information**

Ryder Cup Villas: \$380/sq. ft. Palm Beach Gardens: \$342/sq. ft.

Palm Beach Gardens: \$342/sq. ft. Palm Beach: \$475/sq. ft.