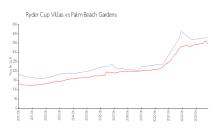

### **Market Information**

Ryder Cup Villas: \$380/sq. ft. Palm Beach Gardens: \$342/sq. ft.

Palm Beach Gardens: \$342/sq. ft. Palm Beach: \$475/sq. ft.