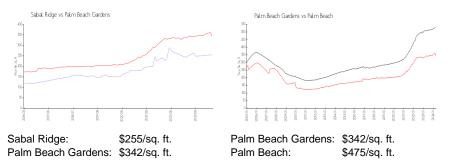

# Sabal Ridge

101 Sabal Ridge Ct, Palm Beach Gardens, FL, Palm Beach 33418

## **Building Information**

| Number of units:                         | 184 |
|------------------------------------------|-----|
| Number of active listings for rent:      | 2   |
| Number of active listings for sale:      | 5   |
| Building inventory for sale:             | 2%  |
| Number of sales over the last 12 months: | 13  |
| Number of sales over the last 12 months: | 13  |
| Number of sales over the last 6 months:  | 5   |
| Number of sales over the last 3 months:  | 4   |



Built in 1985 - 184 units - 2 floors

#### **Market Information**



## Inventory for Sale

| Sabal Ridge        | 2% |
|--------------------|----|
| Palm Beach Gardens | 2% |
| Palm Beach         | 3% |

## Avg. Time to Close Over Last 12 Months

| Sabal Ridge        | 26 days |
|--------------------|---------|
| Palm Beach Gardens | 47 days |
| Palm Beach         | 56 days |