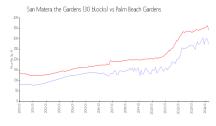

#### **Market Information**

San Matera the \$274/sq. ft

Gardens (30 blocks):

Palm Beach Gardens: \$342/sq. ft.

Palm Beach Gardens: \$342/sq. ft.

Palm Beach: \$475/sq. ft.