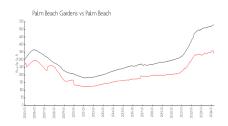

#### **Market Information**

San Matera the \$274/sq. ft

Gardens (30 blocks):

Palm Beach Gardens: \$342/sq. ft.

Palm Beach Gardens: \$342/sq. ft.

Palm Beach: \$475/sq. ft.