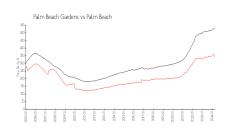

#### **Market Information**

Trevi at the Gardens: \$316/sq. ft. Palm Beach Gardens: \$342/sq. ft.

Palm Beach Gardens: \$342/sq. ft. Palm Beach: \$475/sq. ft.