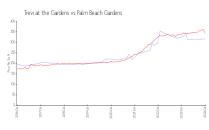

#### **Market Information**

Trevi at the Gardens: \$316/sq. ft. Palm Beach Gardens: \$342/sq. ft.

Palm Beach Gardens: \$342/sq. ft. Palm Beach: \$475/sq. ft.