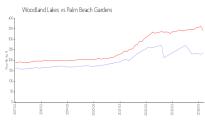

#### **Market Information**

Woodland Lakes: \$235/sq. ft.
Palm Beach Gardens: \$342/sq. ft.

Palm Beach Gardens: \$342/sq. ft. Palm Beach: \$475/sq. ft.