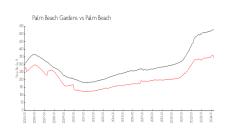

#### **Market Information**

Woodland Lakes: \$235/sq. ft.
Palm Beach Gardens: \$342/sq. ft.

Palm Beach Gardens: \$342/sq. ft. Palm Beach: \$475/sq. ft.