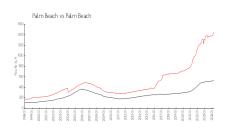

### **Market Information**

2100 at Sloans Curve: \$2289/sq. ft. Palm Beach: \$1459/sq. ft.

Palm Beach: \$1459/sq. ft. Palm Beach: \$475/sq. ft.