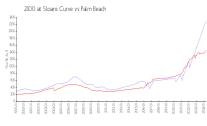

### **Market Information**

2100 at Sloans Curve: \$2289/sq. ft. Palm Beach: \$1459/sq. ft.

Palm Beach: \$1459/sq. ft. Palm Beach: \$475/sq. ft.