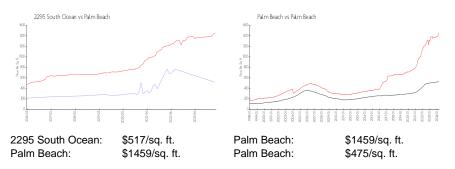

#### **Market Information**

## Inventory for Sale

| 2295 South Ocean | 3% |
|------------------|----|
| Palm Beach       | 4% |
| Palm Beach       | 3% |

## Avg. Time to Close Over Last 12 Months

| 2295 South Ocean | 27 days |
|------------------|---------|
| Palm Beach       | 81 days |
| Palm Beach       | 56 days |