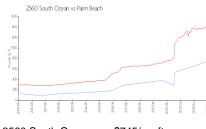

### **Market Information**

2560 South Ocean: \$745/sq. ft. Palm Beach: \$1459/sq. ft.

Palm Beach: \$1459/sq. ft. Palm Beach: \$475/sq. ft.