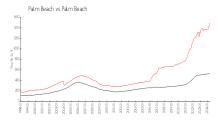

### **Market Information**

300 South Ocean: \$4481/sq. ft. Palm Beach: \$1493/sq. ft.

Palm Beach: \$1493/sq. ft.
Palm Beach: \$476/sq. ft.