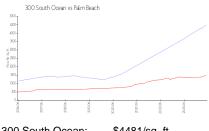

### **Market Information**

300 South Ocean: \$4481/sq. ft. Palm Beach: \$1493/sq. ft.

Palm Beach: \$1493/sq. ft.
Palm Beach: \$476/sq. ft.