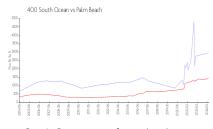

### **Market Information**

400 South Ocean: Palm Beach: \$2951/sq. ft. \$1459/sq. ft. Palm Beach: Palm Beach: \$1459/sq. ft. \$475/sq. ft.