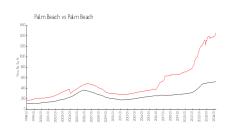

### **Market Information**

400 South Ocean: Palm Beach: \$2951/sq. ft. \$1459/sq. ft. Palm Beach: Palm Beach: \$1459/sq. ft. \$475/sq. ft.