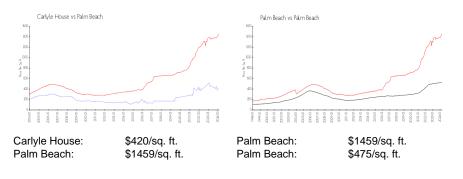

## **Market Information**

#### **Inventory for Sale**

| Carlyle House | 3% |
|---------------|----|
| Palm Beach    | 4% |
| Palm Beach    | 3% |

## Avg. Time to Close Over Last 12 Months

| Carlyle House | 47 days |
|---------------|---------|
| Palm Beach    | 81 days |
| Palm Beach    | 56 days |