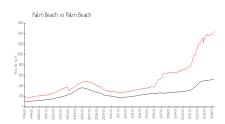

### **Market Information**

Cove Condominium: \$966/sq. ft. Palm Beach: \$1459/sq. ft.

Palm Beach: \$1459/sq. ft. Palm Beach: \$475/sq. ft.