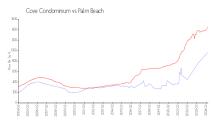

### **Market Information**

Cove Condominium: \$966/sq. ft. Palm Beach: \$1459/sq. ft.

Palm Beach: \$1459/sq. ft. Palm Beach: \$475/sq. ft.