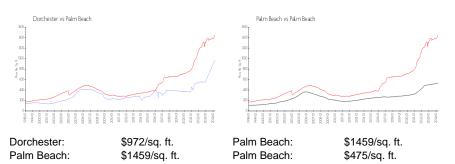

# Dorchester

3250 S Ocean Blvd, Palm Beach, FL, Palm Beach 33480

## **Building Information**

| Number of units:                         | 100 |
|------------------------------------------|-----|
| Number of active listings for rent:      | 0   |
| Number of active listings for sale:      | 2   |
| Building inventory for sale:             | 2%  |
| Number of sales over the last 12 months: | 4   |
| Number of sales over the last 6 months:  | 4   |
| Number of sales over the last 3 months:  | 3   |

The Dorchester of Palm Beach Condominium Association 3250 South Ocean Boulevard Palm Beach, FL 33480 561-586-3304 http://www.dorchesterpalmbeach.com/outside\_home.asp



Built in 1979 - 100 units - 5 floors

### **Market Information**



## **Inventory for Sale**

| Dorchester | 2% |
|------------|----|
| Palm Beach | 4% |
| Palm Beach | 3% |

### Avg. Time to Close Over Last 12 Months

| Dorchester | 71 days |
|------------|---------|
| Palm Beach | 81 days |
| Palm Beach | 56 days |