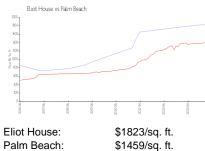

#### **Market Information**

\$1459/sq. ft.

Palm Beach vs Palm Beach

Palm Beach: \$1459/sq. ft. Palm Beach: \$475/sq. ft.