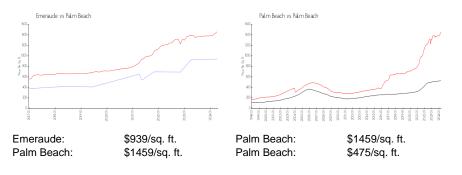

# Emeraude

3390 S Ocean Blvd, Palm Beach, FL, Palm Beach 33480

#### **Building Information**

| Number of units:                         | 27  |
|------------------------------------------|-----|
| Number of active listings for rent:      | 0   |
| Number of active listings for sale:      | 0   |
| Building inventory for sale:             |     |
| Number of sales over the last 12 months: | 0%% |
| Number of sales over the last 6 months:  | 0   |
| Number of sales over the last 3 months:  | 0   |

Emeraude Condominium Association Inc 3390 South Ocean Boulevard Office Palm Beach, FL 33480 Phone: (561) 585-3137



Built in 1981 - 27 units - 5 floors

## **Market Information**



## Inventory for Sale

Emeraude Palm Beach 0%%

Palm Beach

#### Avg. Time to Close Over Last 12 Months

| Emeraude   | 8 days  |
|------------|---------|
| Palm Beach | 81 days |
| Palm Beach | 56 days |