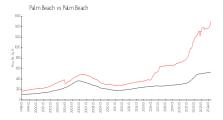

#### **Market Information**

Enclave of Palm

Beach:

Palm Beach:

\$1493/sq. ft.

Palm Beach:

\$1493/sq. ft.

Palm Beach: \$476/sq. ft.