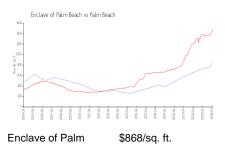

#### **Market Information**

Enclave of Palm

Beach:

Palm Beach:

\$1493/sq. ft.

Palm Beach:

\$1493/sq. ft.

Palm Beach: \$476/sq. ft.