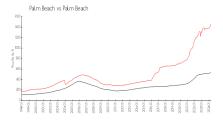

#### **Market Information**

Halcyon: \$570/sq. ft. Palm Beach: \$1459/sq. ft. Palm Beach: \$1459/sq. ft. Palm Beach: \$475/sq. ft.