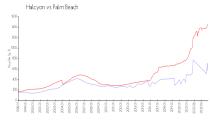

#### **Market Information**

Halcyon: \$570/sq. ft. Palm Beach: \$1459/sq. ft. Palm Beach: \$1459/sq. ft. Palm Beach: \$475/sq. ft.