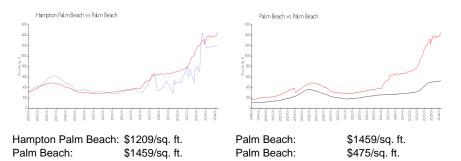

# Hampton Palm Beach

3100 S Ocean Blvd, Palm Beach, FL, Palm Beach 33480

## **Building Information**

| Number of units:                         | 81  |
|------------------------------------------|-----|
| Number of active listings for rent:      | 2   |
| Number of active listings for sale:      | 11  |
| Building inventory for sale:             | 13% |
| Number of sales over the last 12 months: | 53  |
| Number of sales over the last 6 months:  | 31  |
| Number of sales over the last 3 months:  | 5   |

Palm Beach Hampton Condominium Complex Address: 3100 S Ocean Blvd, Palm Beach, FL 33480 Phone:+1 561-585-6572



Built in 1985 - 81 units - 7 floors

#### **Market Information**



# Inventory for Sale

| Hampton Palm Beach | 13% |
|--------------------|-----|
| Palm Beach         | 4%  |
| Palm Beach         | 3%  |

## Avg. Time to Close Over Last 12 Months

| Hampton Palm Beach | 120 days |
|--------------------|----------|
| Palm Beach         | 81 days  |
| Palm Beach         | 56 days  |