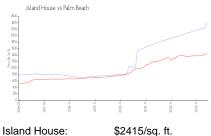

#### **Market Information**

Island House: \$2415/sq. ft. Palm Beach: \$1459/sq. ft. Palm Beach: \$1459/sq. ft. Palm Beach: \$475/sq. ft.