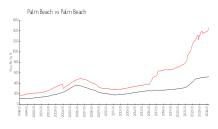

#### **Market Information**

Island House: \$2415/sq. ft. Palm Beach: \$1459/sq. ft. Palm Beach: \$1459/sq. ft. Palm Beach: \$475/sq. ft.