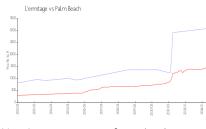

### **Market Information**

L'ermitage: \$3073/sq. ft.
Palm Beach: \$1459/sq. ft.

Palm Beach: \$1459/sq. ft. Palm Beach: \$475/sq. ft.