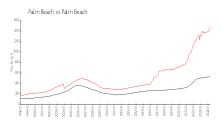

### **Market Information**

L'ermitage: \$3073/sq. ft.
Palm Beach: \$1459/sq. ft.

Palm Beach: \$1459/sq. ft. Palm Beach: \$475/sq. ft.