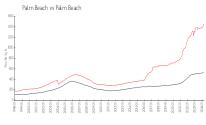

#### **Market Information**

La Palma: \$549/sq. ft.
Palm Beach: \$1459/sq. ft.

Palm Beach: \$1459/sq. ft. Palm Beach: \$475/sq. ft.