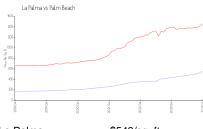

#### **Market Information**

La Palma: \$549/sq. ft.
Palm Beach: \$1459/sq. ft.

Palm Beach: \$1459/sq. ft. Palm Beach: \$475/sq. ft.