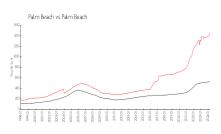

#### **Market Information**

\$1459/sq. ft. Palm Beach:

Palm Beach: \$1459/sq. ft. Palm Beach: \$475/sq. ft.