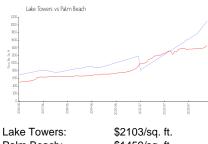

#### **Market Information**

\$1459/sq. ft. Palm Beach:

Palm Beach: \$1459/sq. ft. Palm Beach: \$475/sq. ft.