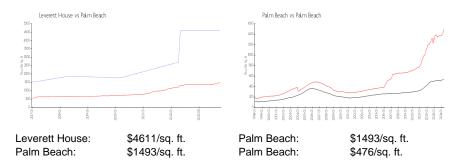

# **Leverett House**

110 Sunset Ave, Palm Beach, FL, Palm Beach 33480

## **Building Information**

| Number of units:                         | 20  |
|------------------------------------------|-----|
| Number of active listings for rent:      | 0   |
| Number of active listings for sale:      | 0   |
| Building inventory for sale:             |     |
| Number of sales over the last 12 months: | 0%% |
| Number of sales over the last 6 months:  | 0   |
| Number of sales over the last 3 months:  | 0   |
|                                          |     |

Leverett House Condominium Association, Inc 120 Sunset Avenue Palm Beach, FL 33480 Phone: (561) 655-6472 Phone: (561) 655-6801



Built in 1982 - 20 units - 4 floors

#### **Market Information**



### **Inventory for Sale**

Leverett House Palm Beach 0%%

Palm Beach

#### Avg. Time to Close Over Last 12 Months

| Leverett House | n/a     |
|----------------|---------|
| Palm Beach     | 81 days |
| Palm Beach     | 57 days |