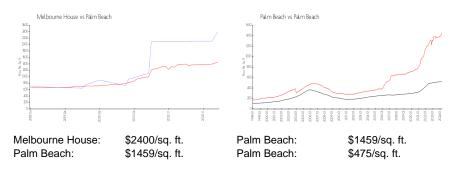

### **Market Information**

## **Inventory for Sale**

| Melbourne House | 4% |
|-----------------|----|
| Palm Beach      | 4% |
| Palm Beach      | 3% |

### Avg. Time to Close Over Last 12 Months

| Melbourne House | 76 days |
|-----------------|---------|
| Palm Beach      | 81 days |
| Palm Beach      | 56 days |