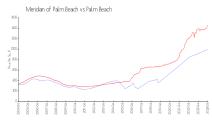

#### **Market Information**

Meridian of Palm \$995/sq. ft.

Beach:

Palm Beach: \$1459/sq. ft.

Palm Beach: \$1459/sq. ft.

Palm Beach: \$475/sq. ft.

Palm Beach vs Palm Beach