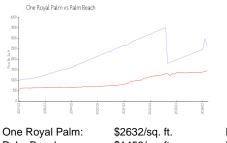

#### **Market Information**

Palm Beach: \$1459/sq. ft. Palm Beach: \$1459/sq. ft. Palm Beach: \$475/sq. ft.