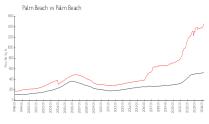

## Avg. Time to Close Over Last 12 Months

One Royal Palm Palm Beach 81 days 56 days Palm Beach