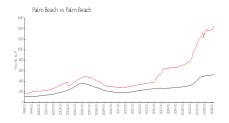

### **Market Information**

Palm Beach Hotel

Condo:

Palm Beach:

Palm Beach: \$1459/sq. ft.

Palm Beach: \$475/sq. ft.