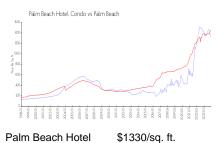

### **Market Information**

Palm Beach Hotel

Condo:

Palm Beach:

Palm Beach: \$1459/sq. ft.

Palm Beach: \$475/sq. ft.