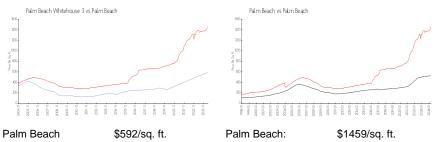

# **Market Information**

Palm Beach:

Whitehouse 3: Palm Beach: \$1459/sq. ft.

\$475/sq. ft.