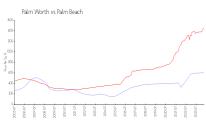

#### **Market Information**

Palm Worth: \$603/sq. ft. Palm Beach: \$1459/sq. ft. Palm Beach vs Palm Beach

202

4 000

4 000

4 000

4 000

4 000