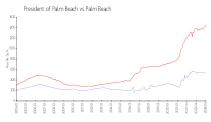

#### **Market Information**

President of Palm \$550/sq. ft.

Palm Beach: \$1459/sq. ft.

Palm Beach: \$1459/sq. ft.

Palm Beach: \$475/sq. ft.