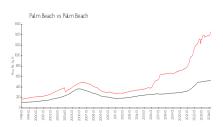

#### **Market Information**

President of Palm \$550/sq. ft.

Palm Beach: \$1459/sq. ft.

Palm Beach: \$1459/sq. ft.

Palm Beach: \$475/sq. ft.