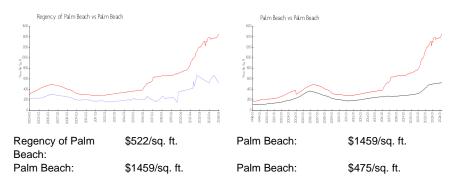

# **Regency of Palm Beach**

2760 S Ocean Blvd, Palm Beach, FL, Palm Beach 33480

## **Building Information**

| Number of units:                         | 85 |
|------------------------------------------|----|
| Number of active listings for rent:      | 0  |
| Number of active listings for sale:      | 4  |
| Building inventory for sale:             | 4% |
| Number of sales over the last 12 months: | 3  |
| Number of sales over the last 6 months:  | 0  |
| Number of sales over the last 3 months:  | 0  |
|                                          |    |



Built in 1969 - 85 units - 5 floors

#### **Market Information**



## **Inventory for Sale**

| Regency of Palm Beach | 4% |
|-----------------------|----|
| Palm Beach            | 4% |
| Palm Beach            | 3% |

## Avg. Time to Close Over Last 12 Months

| Regency of Palm Beach | 66 days |
|-----------------------|---------|
| Palm Beach            | 81 days |
| Palm Beach            | 56 days |