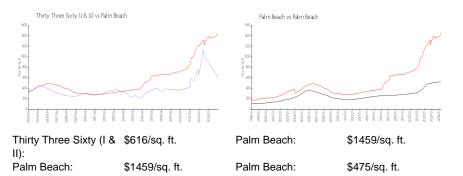

# Thirty Three Sixty (I & II)

3360 S Ocean Blvd, Palm Beach, FL, Palm Beach 33480

#### **Building Information**

| Number of units:                         | 89 |
|------------------------------------------|----|
| Number of active listings for rent:      | 1  |
| Number of active listings for sale:      | 4  |
| Building inventory for sale:             | 4% |
| Number of sales over the last 12 months: | 3  |
| Number of sales over the last 6 months:  | 3  |
| Number of sales over the last 3 months:  | 2  |



Built in 1980 - 89 units - 6 floors

The Thirty-Three Sixty Condo Association Of Palm Beach Inc,3360 Condominium Association 3360 South Ocean Boulevard Palm Beach, FL 33480 Phone: (561) 585-4504

### **Market Information**



## **Inventory for Sale**

| Thirty Three Sixty (I & II) | 4% |
|-----------------------------|----|
| Palm Beach                  | 4% |
| Palm Beach                  | 3% |

### Avg. Time to Close Over Last 12 Months

| Thirty Three Sixty (I & II) | 130 days |
|-----------------------------|----------|
| Palm Beach                  | 81 days  |
| Palm Beach                  | 56 days  |