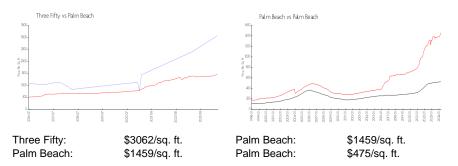

#### **Market Information**

### Inventory for Sale

| Three Fifty | 30% |
|-------------|-----|
| Palm Beach  | 4%  |
| Palm Beach  | 3%  |

#### Avg. Time to Close Over Last 12 Months

| Three Fifty | 105 days |
|-------------|----------|
| Palm Beach  | 81 days  |
| Palm Beach  | 56 days  |