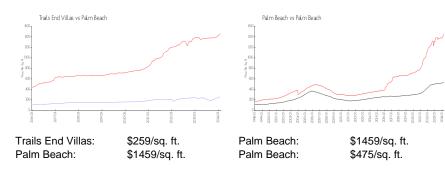

# **Trails End Villas**

10693 N Military Trl, Palm Beach, FL, Palm Beach 33410

# **Building Information**

| Number of units:                         | 66 |
|------------------------------------------|----|
| Number of active listings for rent:      | 0  |
| Number of active listings for sale:      | 1  |
| Building inventory for sale:             | 1% |
| Number of sales over the last 12 months: | 4  |
| Number of sales over the last 6 months:  | 0  |
| Number of sales over the last 3 months:  | 0  |
|                                          |    |

Built in 1972 - 66 units - 2 floors

### **Market Information**



# **Inventory for Sale**

| 1% |
|----|
| 4% |
| 3% |
|    |

### Avg. Time to Close Over Last 12 Months

| Trails End Villas | 26 days |
|-------------------|---------|
| Palm Beach        | 81 days |
| Palm Beach        | 56 days |