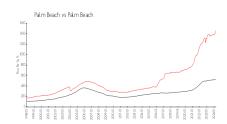

## **Inventory for Sale**

Winthrop House 1%
Palm Beach 4%
Palm Beach 3%

## Avg. Time to Close Over Last 12 Months

Winthrop House 99 days
Palm Beach 81 days
Palm Beach 56 days