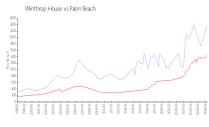

### **Market Information**

Winthrop House: \$2357/sq. ft.
Palm Beach: \$1459/sq. ft.

Palm Beach: \$1459/sq. ft. Palm Beach: \$475/sq. ft.