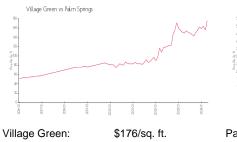

# Village Green

555 Purdy Ln, Palm Springs, FL, Palm Beach 334611

## **Building Information**

Number of units: 492 Number of active listings for rent: 7 Number of active listings for sale: 16 Building inventory for sale: 3% Number of sales over the last 12 months: 17 Number of sales over the last 6 months: 6 Number of sales over the last 3 months:

Village Green Inc Number 2 Condominium Association 700 Village Green Court # 322 Palm Springs, FL 33461 (561) 439-6425



Built in 1973/1980 - 492 units - 4 floors

## **Market Information**





# Pallm Springs vs Pallm Beach

Palm Springs: \$176/sq. ft. Palm Beach: \$475/sq. ft.

## **Inventory for Sale**

| Village Green | 3% |
|---------------|----|
| Palm Springs  | 3% |
| Palm Beach    | 3% |

# Avg. Time to Close Over Last 12 Months

| Village Green | 44 days |
|---------------|---------|
| Palm Springs  | 44 days |
| Palm Beach    | 56 days |