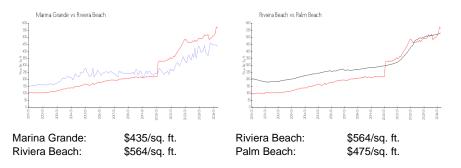

# Marina Grande

2640 Lake Shore Dr, Riviera Beach, FL, Palm Beach 33404

## **Building Information**

| Number of units:                         | 349 |
|------------------------------------------|-----|
| Number of active listings for rent:      | 8   |
| Number of active listings for sale:      | 10  |
| Building inventory for sale:             | 2%  |
| Number of sales over the last 12 months: | 18  |
| Number of sales over the last 6 months:  | 6   |
| Number of sales over the last 3 months:  | 5   |
|                                          |     |

Marina Grande 2650 Lake Shore Drive # 106 Riviera Beach, FL33404 (561) 842-1699



Built in 2007 - 349 units - 26 floors

## **Market Information**



## Inventory for Sale

| Marina Grande | 2% |
|---------------|----|
| Riviera Beach | 3% |
| Palm Beach    | 3% |

### Avg. Time to Close Over Last 12 Months

| Marina Grande | 85 days |
|---------------|---------|
| Riviera Beach | 79 days |
| Palm Beach    | 56 days |