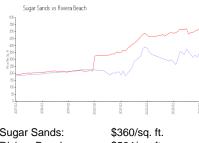

#### **Market Information**

Sugar Sands: Riviera Beach: \$564/sq. ft.

Riviera Beach: \$564/sq. ft. Palm Beach: \$475/sq. ft.