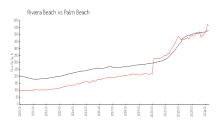

#### **Market Information**

Sugar Sands: Riviera Beach: \$564/sq. ft.

Riviera Beach: \$564/sq. ft. Palm Beach: \$475/sq. ft.