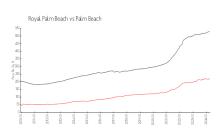

#### **Market Information**

Palm Beach Trace: \$238/sq. ft. Royal Palm Beach: \$224/sq. ft.

Royal Palm Beach: \$224/sq. ft. Palm Beach: \$475/sq. ft.