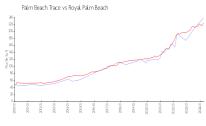

#### **Market Information**

Palm Beach Trace: \$238/sq. ft. Royal Palm Beach: \$224/sq. ft.

Royal Palm Beach: \$224/sq. ft. Palm Beach: \$475/sq. ft.