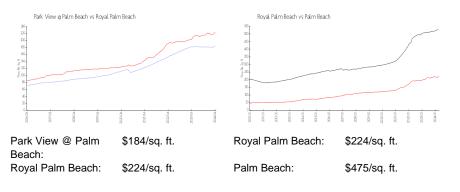

m Beach

120 Sparrow Dr, Royal Palm Beach, FL, Palm Beach 33411

#### **Building Information**

| Number of units:                         | 45          |
|------------------------------------------|-------------|
| Number of active listings for rent:      | 0           |
| Number of active listings for sale:      | 0           |
| Building inventory for sale:             |             |
| Number of sales over the last 12 months: | <b>0</b> %% |
| Number of sales over the last 6 months:  | 2           |
| Number of sales over the last 3 months:  | 1           |
|                                          |             |

Park View At Palm Beach Condo Address: 120 Sparrow Dr, Royal Palm Beach, FL 33411 Phone: +1 561-792-9877



Built in 1975 - 45 units - 3 floors

## **Market Information**



### Inventory for Sale

Park View @ Palm Beach Royal Palm Beach 0%%

Palm Beach

#### Avg. Time to Close Over Last 12 Months

| Park View @ Palm Beach | 47 days |
|------------------------|---------|
| Royal Palm Beach       | 34 days |
| Palm Beach             | 56 days |