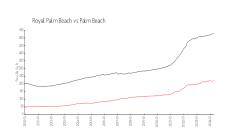

#### **Market Information**

Shoma Townhomes at \$185/sq. ft.

Royal Palm:

Royal Palm Beach: \$224/sq. ft.

Royal Palm Beach: \$224/sq. ft.

Palm Beach: \$475/sq. ft.