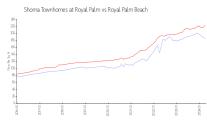

#### **Market Information**

Shoma Townhomes at \$185/sq. ft.

Royal Palm:

Royal Palm Beach: \$224/sq. ft.

Royal Palm Beach: \$224/sq. ft.

Palm Beach: \$475/sq. ft.